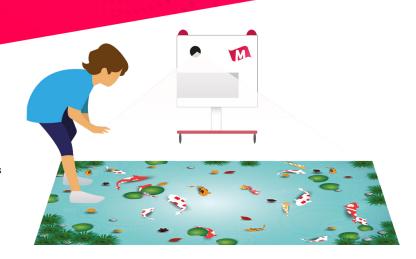

## Mobile Magic Carpet

Inclusive play environments

## Bring surfaces to life

Magic Carpet™ is an award-winning interactive projection system that displays motion responsive games and activities on to floors, tables and beds. Magic Carpet™ offers a wide variety of stimulating content that is suitable for multisensory exploration, play, learning, therapy and relaxation.