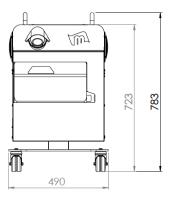

| Mobile Magic Carpet SKU: MC004 |                                                      |
|--------------------------------|------------------------------------------------------|
| Finish                         | Powder Coated RAL9010                                |
| Materials                      | Mild Steel (0.9 - 8mm)                               |
| Power                          | UK, EU, AU, US plug compatible (110-240v)            |
| Dimensions                     | W490 x D510 x H783mm<br>Variable height (783-1443mm) |
| Weight                         | 52KG                                                 |