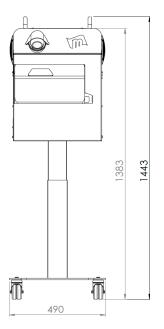

| Mobile Magic Carpet SKU: MC004 |                                                      |
|--------------------------------|------------------------------------------------------|
| Finish                         | Powder Coated RAL9010                                |
| Materials                      | Mild Steel (0.9 - 8mm)                               |
| Power                          | UK, EU, AU, US plug compatible (110-240v)            |
| Dimensions                     | W490 x D510 x H783mm<br>Variable height (783-1443mm) |
| Weight                         | 52KG                                                 |