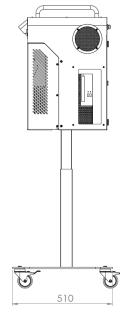

| Mobile Magic Carpet SKU: MC004 |                                                      |
|--------------------------------|------------------------------------------------------|
| Finish                         | Powder Coated RAL9010                                |
| Materials                      | Mild Steel (0.9 - 8mm)                               |
| Power                          | UK, EU, AU, US plug compatible (110-240v)            |
| Dimensions                     | W490 x D510 x H783mm<br>Variable height (783-1443mm) |
| Weight                         | 52KG                                                 |