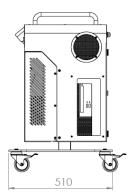

| Mobile Magic Carpet SKU: MC004 |                                                      |
|--------------------------------|------------------------------------------------------|
| Finish                         | Powder Coated RAL9010                                |
| Materials                      | Mild Steel (0.9 - 8mm)                               |
| Power                          | UK, EU, AU, US plug compatible (110-240v)            |
| Dimensions                     | W490 x D510 x H783mm<br>Variable height (783-1443mm) |
| Weight                         | 52KG                                                 |