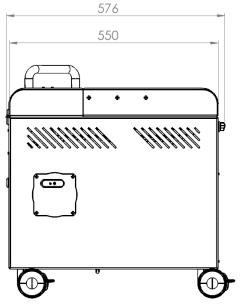

#### Mobile Magic Mirror SKU: MM002

| Finish     | Powder Coated RAL9010                     |
|------------|-------------------------------------------|
| Materials  | Mild Steel (0.9 - 8mm)                    |
| Power      | UK, EU, AU, US plug compatible (110-240v) |
| Dimensions | L607 x W576x H611 mm                      |
| Weight     | 42.2KG                                    |