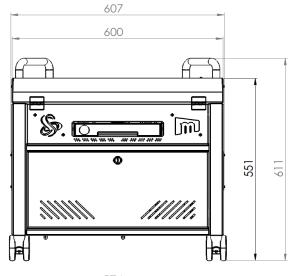

#### Mobile Magic Mirror SKU: MM002

| Finish     | Powder Coated RAL9010                     |
|------------|-------------------------------------------|
| Materials  | Mild Steel (0.9 - 8mm)                    |
| Power      | UK, EU, AU, US plug compatible (110-240v) |
| Dimensions | L607 x W576x H611 mm                      |
| Weight     | 42.2KG                                    |